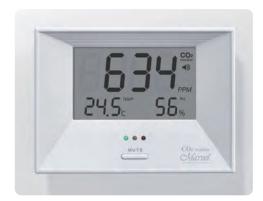

### Marvel 001 Discretionary price

Measurement method Optical NDIR (non-dispersive infrared absorption method) dual beam sensor CO2 concentration ppm, temperature °C, humidity % Display Installation method Desktop (use by rear stand) or wall mounted Display panel Large screen semi-wide approximately 3.9 inches (85 x 50 mm) DC5V USB cable specification ⇒ Mini USB side connection AC adapter included Power supply \*Not rechargeable or battery-powered Temperature: 0-50°C; Humidity: 95% RH or less **Usage conditions** 0-5,000 ppm Measurement range Measurement accuracy ±5% or ±80 ppm (0-2,000 ppm) LED display Green: <800 ppm • Yellow: 800-1,000 ppm • Red: >1,000 ppm Alarm activated if it reaches 1,000 ppm or more; Stops at less than 1,000 ppm. With mute function

### ■ Marvel 003 (Built-in data logger)

**Dimensions** 

Discretionary price

In addition to the above standard specifications, this model has a built-in data logger that enables the recording and then for analysis of measured CO<sub>2</sub> concentration, temperature, and humidity data. (Dedicated software for time setting and data editing can be downloaded from HP. Compatible OS windows only)