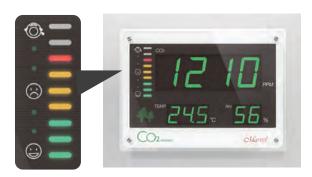

#### Marvel 301 Discretionary price

Measurement method Optical NDIR (non-dispersive infrared absorption method) dual beam sensor CO<sub>2</sub> concentration ppm, temperature °C, humidity % Display Installation method Wall installation (with back hook) High brightness LED display, approx. 22 inches (490 x 285mm) Display panel Power supply AC adapter included Measurement range 0-3,000 ppm Measurement accuracy Within ±5% or ±70 ppm (0-2,000 ppm) Green: ≤800 ppm • Yellow: 801-1,200 ppm • Red: >1,200 ppm LED display **Dimensions** Width 560mm x Height 410mm x Thickness 50mm (Weight 5kg)

No relay/No connecton to PC

The highly visible LED indicator displays the CO2 concentration in 9 levels.

Distriputors 2024.10