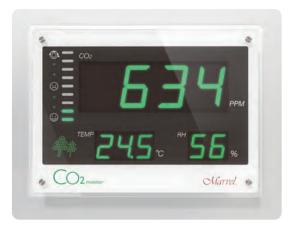

#### Marvel 301 Discretionary price

Measurement method Optical NDIR (non-dispersive infrared absorption method) dual beam sensor CO<sub>2</sub> concentration ppm, temperature °C, humidity % Display Installation method Wall installation (with back hook) High brightness LED display, approx. 22 inches (490 x 285mm) Display panel Power supply AC adapter included Measurement range 0-3,000 ppm Measurement accuracy Within ±5% or ±70 ppm (0-2,000 ppm) Green: ≤800 ppm • Yellow: 801-1,200 ppm • Red: >1,200 ppm LED display **Dimensions** Width 560mm x Height 410mm x Thickness 50mm (Weight 5kg)

No relay/No connecton to PC

The highly visible LED indicator displays the CO2 concentration in 9 levels.

Distriputors 2024.10