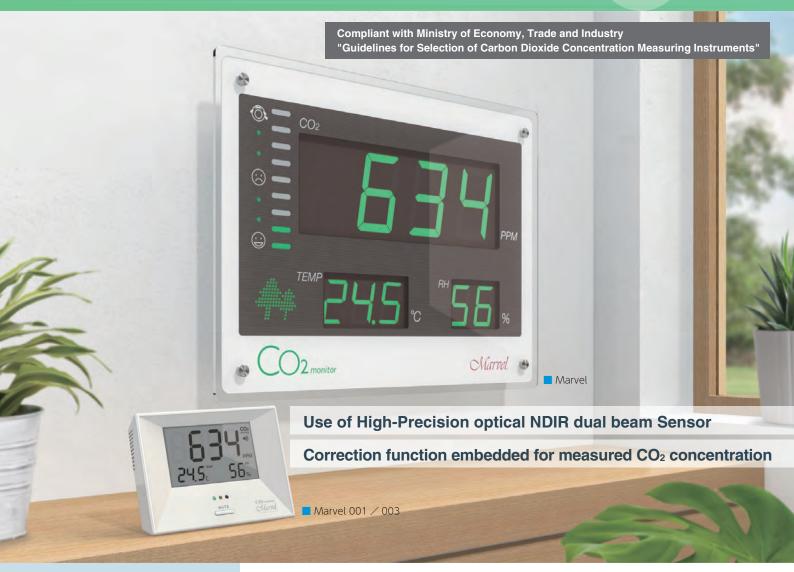

# CO<sub>2</sub> Monitor

Marvel 001/003 301

### Marvel 001 Discretionary price

Measurement method Optical NDIR (non-dispersive infrared absorption method) dual beam sensor CO2 concentration ppm, temperature °C, humidity % Display Installation method Desktop (use by rear stand) or wall mounted Display panel Large screen semi-wide approximately 3.9 inches (85 x 50 mm) DC5V USB cable specification ⇒ Mini USB side connection AC adapter included Power supply \*Not rechargeable or battery-powered Temperature: 0-50°C; Humidity: 95% RH or less **Usage conditions** 0-5,000 ppm Measurement range Measurement accuracy ±5% or ±80 ppm (0-2,000 ppm) LED display Green: <800 ppm • Yellow: 800-1,000 ppm • Red: >1,000 ppm Alarm activated if it reaches 1,000 ppm or more; Stops at less than 1,000 ppm. With mute function

#### Marvel 301 Discretionary price

Measurement method Optical NDIR (non-dispersive infrared absorption method) dual beam sensor CO<sub>2</sub> concentration ppm, temperature °C, humidity % Display Installation method Wall installation (with back hook) High brightness LED display, approx. 22 inches (490 x 285mm) Display panel Power supply AC adapter included Measurement range 0-3,000 ppm Measurement accuracy Within ±5% or ±70 ppm (0-2,000 ppm) Green: ≤800 ppm • Yellow: 801-1,200 ppm • Red: >1,200 ppm LED display **Dimensions** Width 560mm x Height 410mm x Thickness 50mm (Weight 5kg)