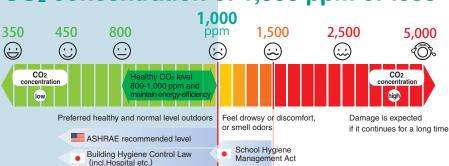

## "Clean air quality"

when monitor shows CO<sub>2</sub> concentration of 1,000 ppm or less