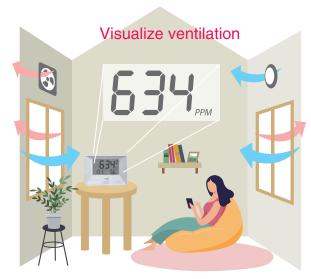

No relay/No connecton to PC

The highly visible LED indicator displays the CO2 concentration in 9 levels.

Distriputors 2024.10